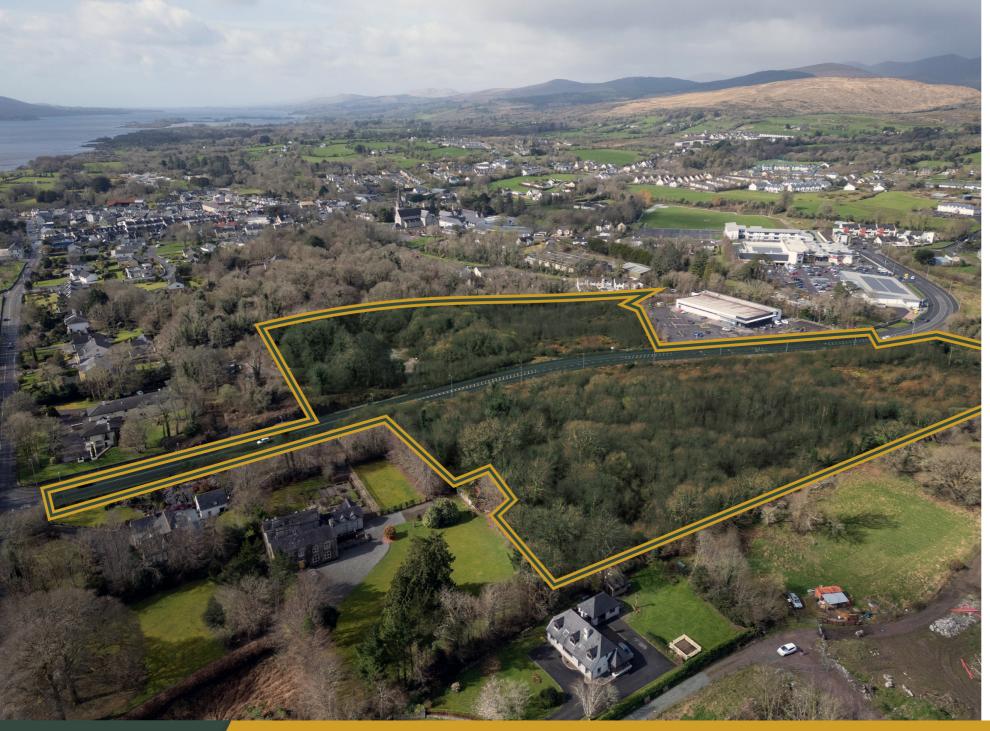

The site is located 1km east of Kenmare town centre and is situated on both sides of the Pat Scarteen Road which connects Railway Road to Killowen Road. Kenmare Golf Club is located adjacent to the property.

SITE DETAILS

Level Greenfield site with excellent road frontage. Upgrade of local waste water treatment plant underway will result in increased capacity for additional development subject to planning permission.

They are primarily zoned R1 - New Proposed Residential (13 acres) approx. Part of the north-eastern section of the subject lands is zoned G4 - Active Open Space (2.5 acres) approx. Aldi, Lidl, SuperValu, Kenmare Golf Club and Kenmare Shamrocks GAA Club in close proximity along with a host of tourist accommodation and hospitality business.