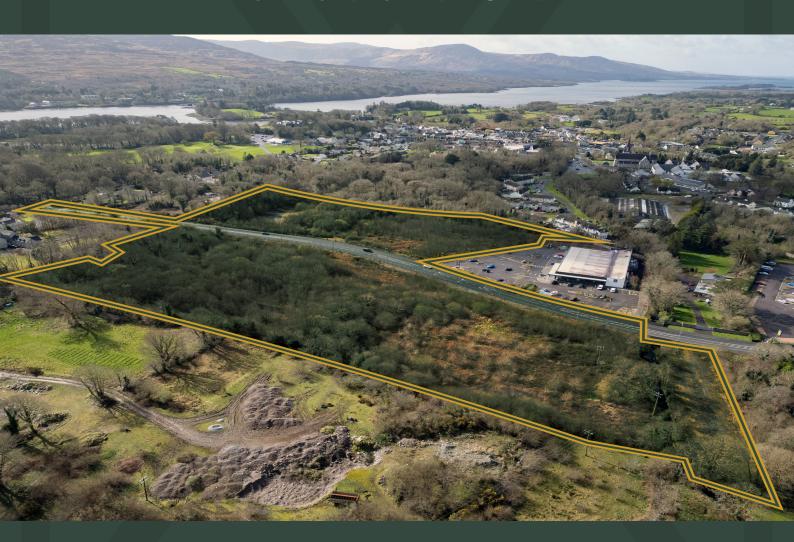

# FOR SALE BY PRIVATE TREATY OPPORTUNITY SITE

KILLOWEN, KENMARE, CO. KERRY

6.29 HA (15.53 ACRES)

The Heritage Town of Kenmare located at the head of Kenmare Bay and at the junction of the Iveragh and the Beara Peninsula's is a popular tourist town situated near the MacGillycuddy Reeks on the Ring of Kerry Tourist Route. Kenmare is located 35km south of Killarney, 40km south of Kerry Airport, 100km west of Cork City/International Airport and 165km southwest of Shannon Airport.

The site is located 1km east of Kenmare town centre and is situated on both sides of the Pat Scarteen Road which connects Railway Road to Killowen Road. Kenmare Golf Club is located adjacent to the property.

SITE DETAILS

Level Greenfield site with excellent road frontage. Upgrade of local waste water treatment plant underway will result in increased capacity for additional development subject to planning permission.

They are primarily zoned R1 - New Proposed Residential (13 acres) approx. Part of the north-eastern section of the subject lands is zoned G4 - Active Open Space (2.5 acres) approx. Aldi, Lidl, SuperValu, Kenmare Golf Club and Kenmare Shamrocks GAA Club in close proximity along with a host of tourist accommodation and hospitality business.