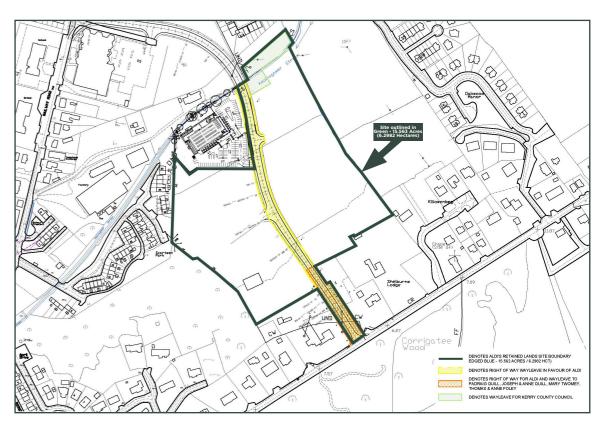

SITE DETAILS

Level Greenfield site with excellent road frontage. Upgrade of local waste water treatment plant underway will result in increased capacity for additional development subject to planning permission.

They are primarily zoned R1 - New Proposed Residential (13 acres) approx. Part of the north-eastern section of the subject lands is zoned G4 - Active Open Space (2.5 acres) approx. Aldi, Lidl, SuperValu, Kenmare Golf Club and Kenmare Shamrocks GAA Club in close proximity along with a host of tourist accommodation and hospitality business.