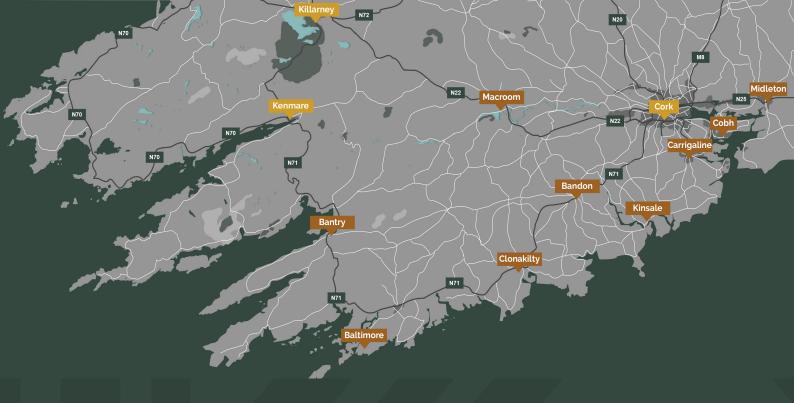

# FOR SALE BY PRIVATE TREATY OPPORTUNITY SITE

KILLOWEN, KENMARE, CO. KERRY

6.29 HA (15.53 ACRES)

The Heritage Town of Kenmare located at the head of Kenmare Bay and at the junction of the Iveragh and the Beara Peninsula's is a popular tourist town situated near the MacGillycuddy Reeks on the Ring of Kerry Tourist Route. Kenmare is located 35km south of Killarney, 40km south of Kerry Airport, 100km west of Cork City/International Airport and 165km southwest of Shannon Airport.